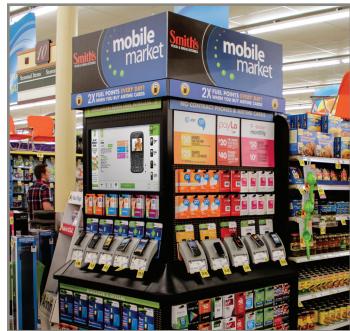

## **VERSATILE**

The NVPlatform™ runs your application on any size screen, from tablets to video walls and everything in between. Choose the form factor that works best for your store layout and seamlessly integrate card readers, barcode scanners, and other device peripherals.