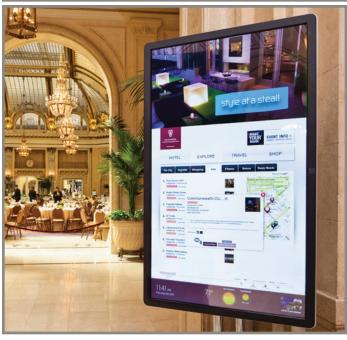

## **VERSATILE**

The NVPlatform™ runs your application on any size screen, from tablets to video walls and everything in between. Choose the form factor that works best for your store layout and seamlessly integrate card readers, barcode scanners, and other device peripherals.